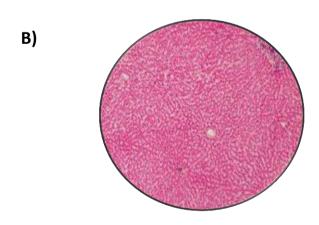

## PRACTICAL EXAMINATION 2020 [SYLLABUS 2018]

ZOOLOGY (GENERAL ELECTIVE) ZOOG, SEM-III

(Practical)

PAPER- ZOOG-CC3-3-P

Full Marks: 30 Time: 2 Hour

- 1. You are provided with a sample solution containing Starch. Write down the experimental procedure, observation and inference to detect whether it's a monosaccharide or polysaccharide? (স্টার্চের একটি নমুনা দ্রবন দেওয়া হয়েছে। যথাযথ পরীক্ষা, পর্যবেক্ষণ ও সিদ্ধান্তের মাধ্যমে উক্ত নমুনাটি একশর্করা / বহুশর্করা তা চিহ্নিত করো।) (5+5+5=15).
- 2. Identify the mammalian histological sections (A,B,C) provided with identifying features (স্থল্যপায়ীর নিমোক্ত কলাতন্ত্রের প্রস্থচ্ছেদ গুলি সনাক্ত করে সনাক্তকরণ বৈশিষ্ট্য গুলি লেখা) (3x5=15).