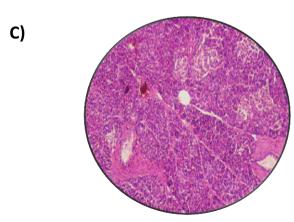

## PRACTICAL EXAMINATION 2020 [SYLLABUS 2018]

ZOOLOGY (GENERAL ELECTIVE) ZOOG, SEM-III

(Practical)

PAPER- ZOOG-CC3-3-P

Full Marks: 30 Time: 2 Hour

- 1. You are provided with a sample solution containing Starch. Write down the experimental procedure, observation and inference to detect whether it's a monosaccharide or polysaccharide? (স্টার্চের একটি নমুনা দ্রবন দেওয়া হয়েছে। যথাযথ পরীক্ষা, পর্যবেক্ষণ ও সিদ্ধান্তের মাধ্যমে উক্ত নমুনাটি একশর্করা / বহুশর্করা তা চিহ্নিত করো।) (5+5+5=15).
- 2. Identify the mammalian histological sections (A,B,C) provided with identifying features (স্থল্যপায়ীর নিমোক্ত কলাতন্ত্রের প্রস্থচ্ছেদ গুলি সনাক্ত করে সনাক্তকরণ বৈশিষ্ট্য গুলি লেখা) (3x5=15).