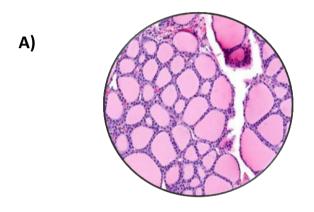

## PRACTICAL EXAMINATION 2020 [SYLLABUS 2018]

ZOOLOGY (GENERAL ELECTIVE) ZOOG, SEM-III

(Practical)

PAPER- ZOOG-CC3-3-P

Full Marks: 30 Time: 2 Hour

- 1. You are provided with a sample solution containing Starch. Write down the experimental procedure, observation and inference to detect whether it's a monosaccharide or polysaccharide? (স্টার্চের একটি নমুনা দ্রবন দেওয়া হয়েছে। যথাযথ পরীক্ষা, পর্যবেক্ষণ ও সিদ্ধান্তের মাধ্যমে উক্ত নমুনাটি একশর্করা / বহুশর্করা তা চিহ্নিত করো।) (5+5+5=15).
- 2. Identify the mammalian histological sections (A,B,C) provided with identifying features (স্থল্যপায়ীর নিমোক্ত কলাতন্ত্রের প্রস্থচ্ছেদ গুলি সনাক্ত করে সনাক্তকরণ বৈশিষ্ট্য গুলি লেখা) (3x5=15).