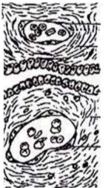

A

2. Identify the figure **B** of a type of placenta with two of its characters. B চিহ্নিত অমরার ছবিটি দুটি কারন আলোচনা করে সনাক্ত কর। (1+4=5)

В

3. Identify the figure **C** of a developmental stage of chick embryo with two salient features. C চিহ্নিত মুরগীর ভ্রনের বিকাশ দশাটি দুটি প্রধান কারন আলোচনা করে সনাক্ত কর। (1+4=5)