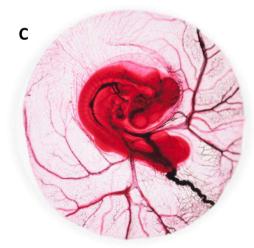

A

2. Identify the figure **B** of a type of placenta with two of its characters. B চিহ্নিত অমরার ছবিটি দুটি কারন আলোচনা করে সনাক্ত কর। (1+4=5)

В

3. Identify the figure **C** of a developmental stage of chick embryo with two salient features. C চিহ্নিত মুরগীর ভ্রনের বিকাশ দশাটি দুটি প্রধান কারন আলোচনা করে সনাক্ত কর। (1+4=5)