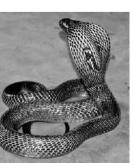

## UNIVERSITY OF CALCUTTA CITY COLLEGE CENTER DEPARTMENT OF ZOOLOGY Practical Examination 2020 [Syllabus 2016] ZOOG, PART II Paper – III

(Full Mark 50)

- Draw a neat diagram of digestive system OR female reproductive system of cockroach and label any five parts. [আরশোলার পাচন তন্ত্র অথবা স্ত্রী জনন তন্ত্রের পরিষ্কার চিত্র অঙ্কন কর ও যে কোন পাঁচটি অংশ চিহ্নিত কর।] 10+5=15
- 2. Draw a placoid and a ctenoid scale. Label any three parts of each. Give one example each, where these scales are found (both common name and scientific name). [একটি প্লাকয়েড ও একটি টিনয়েড আঁশের চিত্র অঙ্কন কর। প্রত্যেকটির তিনটি করিয়া অংশ চিহ্নিত কর। প্রত্যেকটির একটি করিয়া উদাহরণ দাও যাহাতে এদের পাওয়া যায় ( সাধারণ ও বৈজ্ঞানিক নাম উভয়ই)] (5+3+2)×2=20
- Identify following sample figures (A/B/C) with two specimen characters of each. [লিচের চিত্রগুলি সলাক্ত কর এবং প্রত্যেকটির দুটি করিয়া চারিত্রিক বৈশিষ্ট লেখ] 5×3=15

С