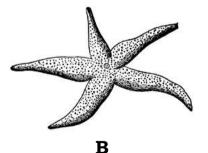

## UNIVERSITY OF CALCUTTA CITY COLLEGE CENTER DEPARTMENT OF ZOOLOGY Practical Examination 2020 [Syllabus 2016] ZOOG, PART II Paper – III

(Full Mark 50)

- Draw a neat diagram of digestive system OR female reproductive system of cockroach and label any five parts. [আরশোলার পাচন তন্ত্র অথবা স্ত্রী জনন তন্ত্রের পরিষ্কার চিত্র অঙ্কন কর ও যে কোন পাঁচটি অংশ চিহ্নিত কর।] 10+5=15
- 2. Draw a placoid and a ctenoid scale. Label any three parts of each. Give one example each, where these scales are found (both common name and scientific name). [একটি প্লাকয়েড ও একটি টিনয়েড আঁশের চিত্র অঙ্কন কর। প্রত্যেকটির তিনটি করিয়া অংশ চিহ্নিত কর। প্রত্যেকটির একটি করিয়া উদাহরণ দাও যাহাতে এদের পাওয়া যায় ( সাধারণ ও বৈজ্ঞানিক নাম উভয়ই)] (5+3+2)×2=20
- Identify following sample figures (A/B/C) with two specimen characters of each. [লিচের চিত্রগুলি সলাক্ত কর এবং প্রত্যেকটির দুটি করিয়া চারিত্রিক বৈশিষ্ট লেখ] 5×3=15