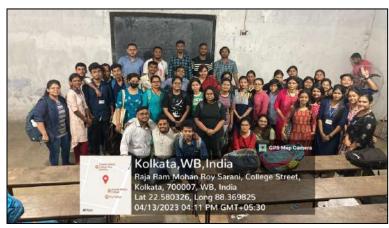

#### SYLLABUS ORIENTED LITERATURE BASED FILM WORKSHOP (BASED ON THE SHADOW LINES)

The Department of English, City College had organised the above mentioned film workshop on **13.04.2023** in the observance of the World Art Day (15 April). Mr. Sourav Sarkar, film director was invited as the mentor of the workshop. In this event the department had also hosted students from other colleges and they did not require paying any registration fee to attend the workshop. The mentor first showcased a couple of educational short films in order to teach the students some basic grammar of film making and camera perspectives. Then students were divided into small groups and were given the task of creating some small scripts from their understanding of the novel *The Shadow Lines*. They all very eagerly participated in this creative task and finally submitted their scripts to the mentor who then checked all the submissions and provided necessary corrections. At the successful completion of the event all the students were given certificates of participation in the workshop. It was a humble attempt from the Department of English to boost the creative instincts of the students while sticking to texts from their syllabus.

Some glimpses of the event are as follows,