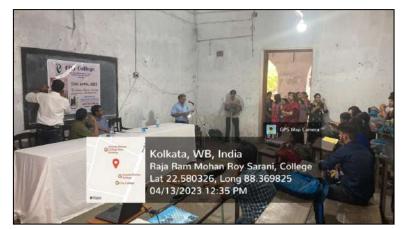

#### SYLLABUS ORIENTED LITERATURE BASED FILM WORKSHOP (BASED ON THE SHADOW LINES)

The Department of English, City College had organised the above mentioned film workshop on **13.04.2023** in the observance of the World Art Day (15 April). Mr. Sourav Sarkar, film director was invited as the mentor of the workshop. In this event the department had also hosted students from other colleges and they did not require paying any registration fee to attend the workshop. The mentor first showcased a couple of educational short films in order to teach the students some basic grammar of film making and camera perspectives. Then students were divided into small groups and were given the task of creating some small scripts from their understanding of the novel *The Shadow Lines*. They all very eagerly participated in this creative task and finally submitted their scripts to the mentor who then checked all the submissions and provided necessary corrections. At the successful completion of the event all the students were given certificates of participation in the workshop. It was a humble attempt from the Department of English to boost the creative instincts of the students while sticking to texts from their syllabus.

Some glimpses of the event are as follows,