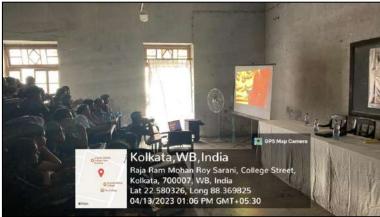

#### SYLLABUS ORIENTED LITERATURE BASED FILM WORKSHOP (BASED ON THE SHADOW LINES)

The Department of English, City College had organised the above mentioned film workshop on **13.04.2023** in the observance of the World Art Day (15 April). Mr. Sourav Sarkar, film director was invited as the mentor of the workshop. In this event the department had also hosted students from other colleges and they did not require paying any registration fee to attend the workshop. The mentor first showcased a couple of educational short films in order to teach the students some basic grammar of film making and camera perspectives. Then students were divided into small groups and were given the task of creating some small scripts from their understanding of the novel *The Shadow Lines*. They all very eagerly participated in this creative task and finally submitted their scripts to the mentor who then checked all the submissions and provided necessary corrections. At the successful completion of the event all the students were given certificates of participation in the workshop. It was a humble attempt from the Department of English to boost the creative instincts of the students while sticking to texts from their syllabus.

Some glimpses of the event are as follows,