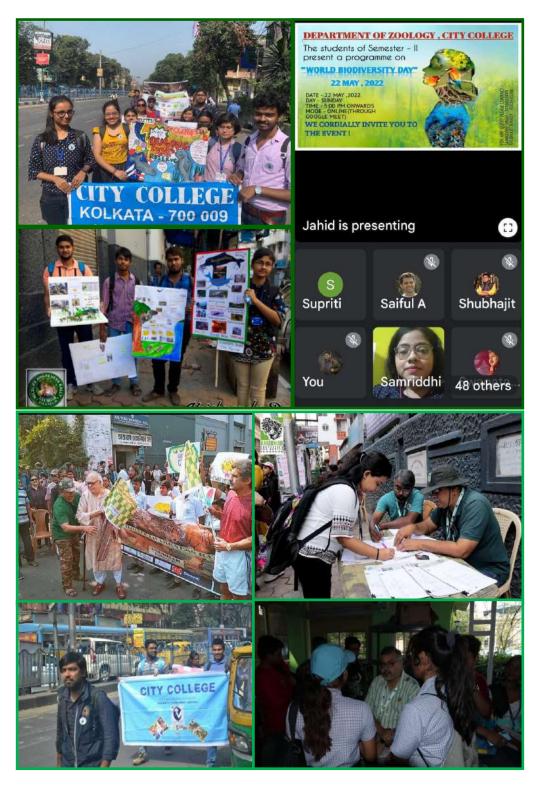

## Awareness Program – Wildlife Awareness Rally & World Biodiversity Day Observation

In each year students are participating in a Wildlife Awareness Rally, organized by a NGO, "ANUBHAB – Expedition for Better Tomorrow" and also participate in 'Poster' and 'Essay' Competitions, organized by the same NGO after completion of the Rally and they won prizes from these completions, several times.

Department of Zoology organizes "World Biodiversity Day", which must be distinctively appreciated in a way that the students of the department are well aware about the importance of Biodiversity to sustain the life on this Earth and this kind of awareness can be the one way to make the world free from the diseases and other environmental threats.