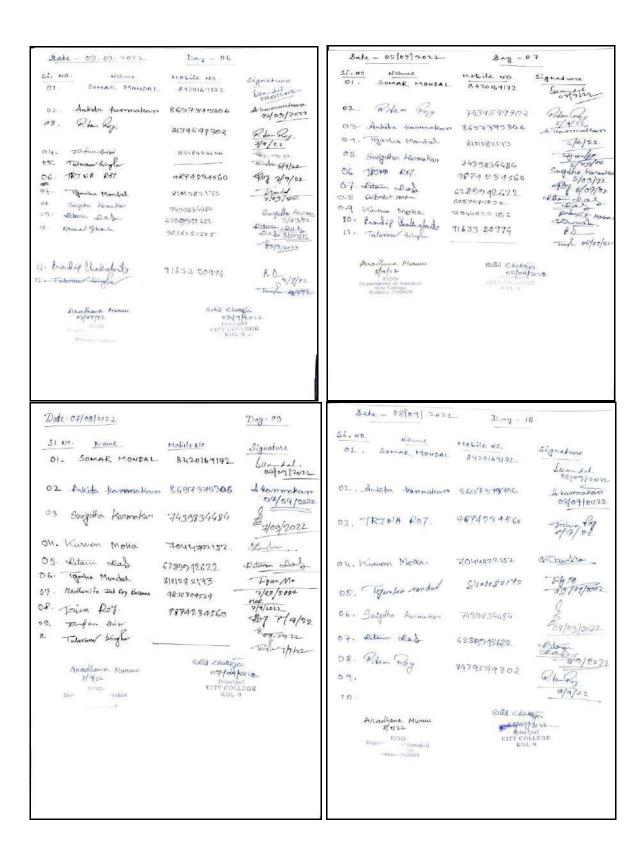

|                                                       |                |                           |                                    |



- **DATE OF THE EVENT** 29/08/2022 08/09/2022
- SPEAKER/RESOURCE PERSON Ko. Anubhab Hazra (Sanskrita Bharati, Kolkata Branch)
- **BRIEF OBJECTIVE** The course started for all students able to write and spoken both improvement because spoken is more important than written. If you Don't able to speak any languages, then you can't understand the people the subject has own language. Also benefited their future life.

• BRIEF REPORT – The Ten Days Spoken Sanskrit Series was going on 29/08/2022 – 08/09/2022 at 4:15 pm – 6:00 pm. On the first day he started with an introduction of all Sanskrit words then second day to eighth day, he taught all Sanskrit shavdarupa, Dhaturupa, sentence making and apply with verbal practice. On the ninth day he prepared the last day program and on the last day all